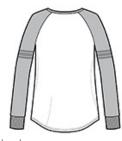

# District Made<sup>®</sup> Ladies Game Long Sleeve V-Neck Tee. DM477

A home-run style with mesh and solid print stripes on the sleeves.

- 4.5-ounce, 60/40 ring spun combed cotton/poly, 32 singles
- Crossover v-neck
- Curved hem