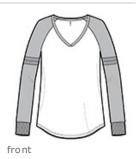

# District Made<sup>®</sup> Ladies Game Long Sleeve V-Neck Tee. DM477

A home-run style with mesh and solid print stripes on the sleeves.

- 4.5-ounce, 60/40 ring spun combed cotton/poly, 32 singles
- Crossover v-neck
- Curved hem